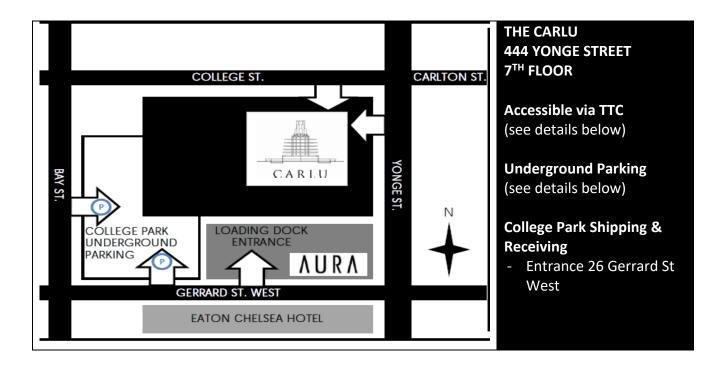

## THE CARLU – UNDERGROUND PARKING

Accessible off Bay Street or Gerrard St West.

College Park (Impark Lot #82) 777 Bay St 416.369.1801 (BLUE "P" Sign)

| WEEKDAY PARKING:                             |                 |  |  |
|----------------------------------------------|-----------------|--|--|
| Every 20 Minutes                             | \$2.50/20 min   |  |  |
| Every Hour                                   | \$7.50/hr       |  |  |
| Weekday Early Bird (in 5am-9am / out by 6pm) | \$14.00/day     |  |  |
| Weekday Max (in after 9am / out by 6pm)      | \$20.00/day     |  |  |
| Weeknight Max (in after 6pm / out by 5am)    | \$10.00/evening |  |  |
| WEEKEND PARKING:                             |                 |  |  |
| Every 20 Minutes                             | \$2.50/20 min   |  |  |
| Saturday (Sat 6:00 am to Sun 5:59 am)        | \$7.00/day      |  |  |
| Sunday (Sun 6:00 am to Mon 5:59 am)          | \$7.00/day      |  |  |

→ Impark Lot #82: <u>http://bit.ly/3HFBGzE</u>

| THE CARLU – DRIV<br>Travelling from the East End                                                                                                             | Travelling from the West End                                                                                                                                                              |
|--------------------------------------------------------------------------------------------------------------------------------------------------------------|-------------------------------------------------------------------------------------------------------------------------------------------------------------------------------------------|
| · Highway 401 West to Highway 404 – Don Valley Parkway                                                                                                       | · Highway 401 East to Highway 427 south bound                                                                                                                                             |
| · Take highway 404 – Don Valley Parkway south bound                                                                                                          | · Highway 427 south bound to the Gardiner Expressway                                                                                                                                      |
| · Merge onto the Gardiner Expressway – west bound                                                                                                            | east bound                                                                                                                                                                                |
| • Exit the Gardiner Expressway at the Jarvis Street Exit                                                                                                     | · Exit the Gardiner Expressway at the York Street /                                                                                                                                       |
| · Continue through lights to Yonge Street                                                                                                                    | Bay Street / Yonge Street Exit                                                                                                                                                            |
| · Turn Right (North) onto Yonge Street                                                                                                                       | Head North on Bay Street                                                                                                                                                                  |
| · Turn Left (West) onto Wellington Street West                                                                                                               | · Turn Right (East) onto Gerrard Street                                                                                                                                                   |
| · Turn Right (North) onto Bay Street                                                                                                                         | <ul> <li>Standard Parking Entrance (blue "P) will be located on<br/>your left-hand side.</li> </ul>                                                                                       |
| · Standard Parking Entrance (blue "P) will be located on your right-hand side, just north of Gerrard St and south of College St                              | <ul> <li>Drive car to the 2nd Level &amp; head towards the NORTH side<br/>of the parking lot. Look out for signs that say "North,"</li> <li>"Market level," or "444 Yonge St."</li> </ul> |
| • Drive car to the 2nd Level & head towards the NORTH side of<br>the parking lot. Look out for signs that say "North," "Market<br>level," or "444 Yonge St." |                                                                                                                                                                                           |