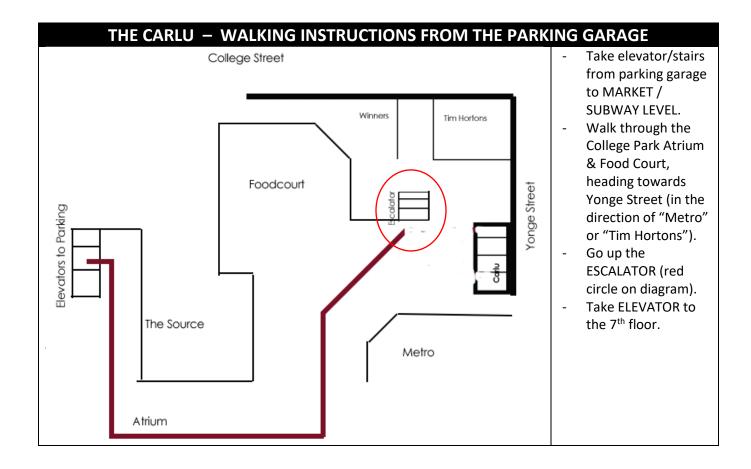

## THE CARLU – UNDERGROUND PARKING

Accessible off Bay Street or Gerrard St West.

College Park (Impark Lot #82) 777 Bay St 416.369.1801 (BLUE "P" Sign)

| WEEKDAY PARKING:                             |                 |  |  |
|----------------------------------------------|-----------------|--|--|
| Every 20 Minutes                             | \$2.50/20 min   |  |  |
| Every Hour                                   | \$7.50/hr       |  |  |
| Weekday Early Bird (in 5am-9am / out by 6pm) | \$14.00/day     |  |  |
| Weekday Max (in after 9am / out by 6pm)      | \$20.00/day     |  |  |
| Weeknight Max (in after 6pm / out by 5am)    | \$10.00/evening |  |  |
| WEEKEND PARKING:                             |                 |  |  |
| Every 20 Minutes                             | \$2.50/20 min   |  |  |
| Saturday (Sat 6:00 am to Sun 5:59 am)        | \$7.00/day      |  |  |
| Sunday (Sun 6:00 am to Mon 5:59 am)          | \$7.00/day      |  |  |

→ Impark Lot #82: <u>http://bit.ly/3HFBGzE</u>

| THE CARLU – DRIV<br>Travelling from the East End                                                                                                             | Travelling from the West End                                                                                                                                                              |
|--------------------------------------------------------------------------------------------------------------------------------------------------------------|-------------------------------------------------------------------------------------------------------------------------------------------------------------------------------------------|
| · Highway 401 West to Highway 404 – Don Valley Parkway                                                                                                       | · Highway 401 East to Highway 427 south bound                                                                                                                                             |
| · Take highway 404 – Don Valley Parkway south bound                                                                                                          | · Highway 427 south bound to the Gardiner Expressway                                                                                                                                      |
| · Merge onto the Gardiner Expressway – west bound                                                                                                            | east bound                                                                                                                                                                                |
| • Exit the Gardiner Expressway at the Jarvis Street Exit                                                                                                     | · Exit the Gardiner Expressway at the York Street /                                                                                                                                       |
| · Continue through lights to Yonge Street                                                                                                                    | Bay Street / Yonge Street Exit                                                                                                                                                            |
| · Turn Right (North) onto Yonge Street                                                                                                                       | Head North on Bay Street                                                                                                                                                                  |
| · Turn Left (West) onto Wellington Street West                                                                                                               | · Turn Right (East) onto Gerrard Street                                                                                                                                                   |
| · Turn Right (North) onto Bay Street                                                                                                                         | <ul> <li>Standard Parking Entrance (blue "P) will be located on<br/>your left-hand side.</li> </ul>                                                                                       |
| · Standard Parking Entrance (blue "P) will be located on your right-hand side, just north of Gerrard St and south of College St                              | <ul> <li>Drive car to the 2nd Level &amp; head towards the NORTH side<br/>of the parking lot. Look out for signs that say "North,"</li> <li>"Market level," or "444 Yonge St."</li> </ul> |
| • Drive car to the 2nd Level & head towards the NORTH side of<br>the parking lot. Look out for signs that say "North," "Market<br>level," or "444 Yonge St." |                                                                                                                                                                                           |